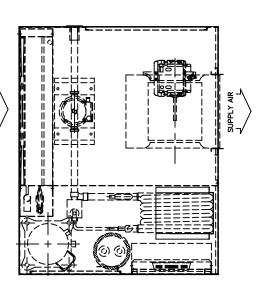

### **PHYSICAL DATA & ELECTRICAL DATA**

| MODEL                        |                    |                   | HPH1-050-SS-R1                                          |
|------------------------------|--------------------|-------------------|---------------------------------------------------------|
| NOMINAL CAPACITY             |                    | BTUH              | 55,000                                                  |
| RATED AIR FLOW AT HIGH SPEED |                    | CFM               | 2,000                                                   |
| WATER IN                     |                    | °C                | 30                                                      |
| WATER OUT                    |                    | °C                | 60                                                      |
| FLOW RATE                    |                    | GPM               | 2.03                                                    |
|                              |                    | L / Minute        | 7.68                                                    |
| CONDENSOR COIL               |                    | TYPE              | Plate Heat Exchanger                                    |
| COMPRESSOR                   |                    | TYPE              | Scroll                                                  |
|                              | POWER INPUT        | WATT              | 5180                                                    |
|                              | RATED CURRENT      | AMP.              | 8.8                                                     |
|                              | PROTECTION DEVICES | TYPE              | Internal Overload Protection                            |
|                              | POWER SUPPLY       | VOLT / PHASE / Hz | 380/3/50                                                |
| FAN                          |                    | TYPE              | Centrifugal                                             |
|                              | MOTOR              | WATT              | 193                                                     |
|                              | RATED CURRENT      | AMP               | 0.89                                                    |
|                              | POWER SUPPLY       | VOLT / PHASE / Hz | 220/1/50                                                |
| EVAPORATOR COIL              |                    | TYPE              | 3/8 " Innergroove Copper Tube with Aluminium Louver Fin |
| REFRIGERANT                  |                    | TYPE              | R - 134a (HOLDING CHARGE)                               |
| CONTROL                      |                    | TYPE              | Control Digital Temp                                    |
| EXPANSION DEVICE             |                    | TYPE              | Expansion Valve                                         |
| AIR FILTER                   |                    | TYPE              | Aluminum                                                |
| CONNECTION                   | CONNECTION         | TYPE              | Sweat Type                                              |
|                              | SUCTION LINE       | INCH (OD)         | 3/4                                                     |
|                              | LIQUID LINE        | INCH (OD)         | 1/2                                                     |
| DIMENSION                    | WIDTH              | MM.               | 1120                                                    |
|                              | HEIGHT             | MM.               | 650                                                     |
|                              | DEPTH              | MM.               | 900                                                     |
| WEIGHT                       |                    | KGS.              | 135                                                     |