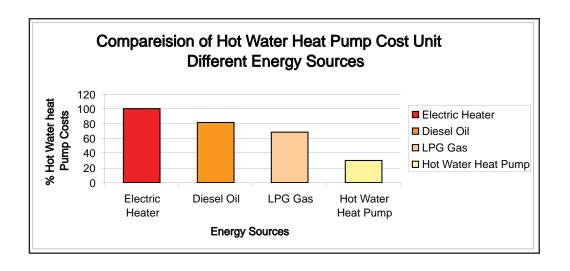

#### Feature:

- 100% stainless steel chassis
- High Efficiency Scroll Compressor
- Save up 70% of the energy Comparision between Electric Heater and Hot water heat pump
- Flow Rate up to 450 Liter per hour @Temp Diff 30°C
- Controller Built in Digital Thermostat
- Each unit is leak-teated, pre-charged and test run in all operating models
- All model are available with standard new environmentally friendly R-134a