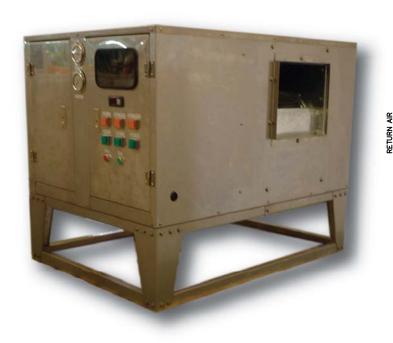

# **MODEL HPH1-050-SS-R1**

## **HOT WATER HEAT PUMP**

### **PHYSICAL DATA & ELECTRICAL DATA**

| MODEL                        |                    |                   | HPH1-050-SS-R1                                          |
|------------------------------|--------------------|-------------------|---------------------------------------------------------|
| NOMINAL CAPACITY             |                    | BTUH              | 55,000                                                  |
| RATED AIR FLOW AT HIGH SPEED |                    | CFM               | 2,000                                                   |
| WATER IN                     |                    | °C                | 30                                                      |
| WATER OUT                    |                    | °C                | 60                                                      |
| FLOW RATE                    |                    | GPM               | 2.03                                                    |
|                              |                    | L / Minute        | 7.68                                                    |
| CONDENSOR COIL               |                    | TYPE              | Plate Heat Exchanger                                    |
| COMPRESSOR                   |                    | TYPE              | Scroll                                                  |
|                              | POWER INPUT        | WATT              | 5180                                                    |
|                              | RATED CURRENT      | AMP.              | 8.8                                                     |
|                              | PROTECTION DEVICES | TYPE              | Internal Overload Protection                            |
|                              | POWER SUPPLY       | VOLT / PHASE / Hz | 380/3/50                                                |
| FAN                          |                    | TYPE              | Centrifugal                                             |
|                              | MOTOR              | WATT              | 193                                                     |
|                              | RATED CURRENT      | AMP               | 0.89                                                    |
|                              | POWER SUPPLY       | VOLT / PHASE / Hz | 220/1/50                                                |
| EVAPORATOR COIL              |                    | TYPE              | 3/8 " Innergroove Copper Tube with Aluminium Louver Fin |
| REFRIGERANT                  |                    | TYPE              | R - 134a (HOLDING CHARGE)                               |
| CONTROL                      |                    | TYPE              | Control Digital Temp                                    |
| EXPANSION DEVICE             |                    | TYPE              | Expansion Valve                                         |
| AIR FILTER                   |                    | TYPE              | Aluminum                                                |
| CONNECTION                   | CONNECTION         | TYPE              | Sweat Type                                              |
|                              | SUCTION LINE       | INCH (OD)         | 3/4                                                     |
|                              | LIQUID LINE        | INCH (OD)         | 1/2                                                     |
| DIMENSION                    | WIDTH              | MM.               | 1120                                                    |
|                              | HEIGHT             | MM.               | 650                                                     |
|                              | DEPTH              | MM.               | 900                                                     |
| WEIGHT                       |                    | KGS.              | 135                                                     |